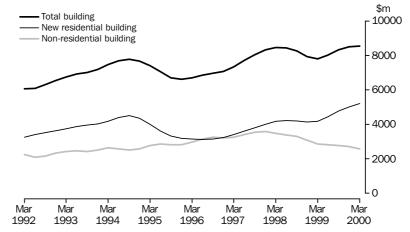

## VALUE OF WORK DONE, VOLUME TERMS

### TREND ESTIMATES

- The trend estimate for building work done rose by 2.0% in the March quarter 2000 and has now shown an increasing rate of growth for the last three quarters.
- Growth in total work done was confined to the residential sector, which showed growth during the March quarter of 5.4% in new work and 3.1% in alterations and additions.
- By comparison, non-residential work fell by 3.0%, the fourth successive quarterly fall.

## SEASONALLY ADJUSTED ESTIMATES

- The seasonally adjusted estimate of building work done jumped by 5.5% in the March quarter 2000 to \$9,228.0m, a record high.
- New residential building work surged by 11.0% to \$5,057.1m. Work on new houses was up by 12.6% to \$3,632.3m and on new other residential buildings by 6.0% to \$1,423.7m, both series attaining record levels. Work on new houses recorded the biggest quarterly percentage increase since the September quarter 1980. Alterations and additions also rose, by 7.6%, to a record \$895.9m. However, non-residential work fell 3.4% to \$3,247.9m.