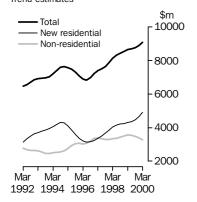

## VALUE OF WORK DONE, VOLUME TERMS

### TREND ESTIMATES

- The trend estimate for building work done rose by 2.0% in the March quarter 2000 and has now shown an increasing rate of growth for the last three quarters.
- Growth in total work done was confined to the residential sector, which showed growth during the March quarter of 5.4% in new work and 3.1% in alterations and additions.
- By comparison, non-residential work fell by 3.0%, the fourth successive quarterly fall.

## SEASONALLY ADJUSTED ESTIMATES

- The seasonally adjusted estimate of building work done jumped by 5.5% in the March quarter 2000 to \$9,228.0m, a record high.
- New residential building work surged by 11.0% to \$5,057.1m. Work on new houses was up by 12.6% to \$3,632.3m and on new other residential buildings by 6.0% to \$1,423.7m, both series attaining record levels. Work on new houses recorded the biggest quarterly percentage increase since the September quarter 1980. Alterations and additions also rose, by 7.6%, to a record \$895.9m. However, non-residential work fell 3.4% to \$3,247.9m.