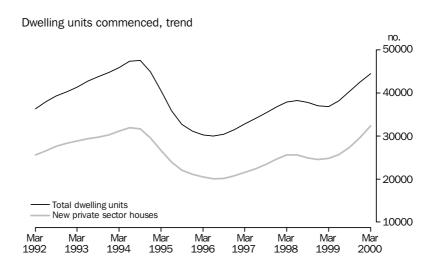

## NUMBER OF DWELLING UNITS COMMENCED

|                                                                                                         | Mar qtr 99                                                                                                              | Mar qtr 99 to<br>Mar qtr 00            |
|---------------------------------------------------------------------------------------------------------|-------------------------------------------------------------------------------------------------------------------------|----------------------------------------|
| no. % change % c                                                                                        | no.                                                                                                                     | % change                               |
| • • • • • • • • • • • • • • • • • • • •                                                                 | • • • • • • • • • • • • • • • • • • • •                                                                                 | • • • • • • • • •                      |
| ESTIMATES                                                                                               | TREND ESTIMATES                                                                                                         |                                        |
| 32 362 9.3<br>44 470 4.6                                                                                |                                                                                                                         | 30.4<br>20.7                           |
|                                                                                                         |                                                                                                                         | • • • • • • • • •                      |
| LLY ADJUSTED                                                                                            | SEASONALLY ADJUSTE                                                                                                      |                                        |
| 33 710 18.2<br>44 494 6.0                                                                               |                                                                                                                         | 37.9<br>22.3                           |
| Mar qtr 99 Mar qtr 00 Mar no. % change % c  ESTIMATES  32 362 9.3 44 470 4.6  LLY ADJUSTED  33 710 18.2 | TREND ESTIMATES  commenced e sector houses 32 362 ng units 44 470  SEASONALLY ADJUSTE  commenced e sector houses 33 710 | Mar qtr 00<br>% change<br>30.4<br>20.7 |

### TREND ESTIMATES

- The trend estimate of the total number of dwelling units commenced rose by 4.6% in the March quarter.
- For private sector houses, the corresponding growth was 9.3% to a level which surpassed the June quarter 1994 peak but was just below the December quarter 1988 record level.

### SEASONALLY ADJUSTED ESTIMATES

■ In seasonally adjusted terms, commencements of new private sector houses surged 18.2% during the March quarter (the biggest quarterly percentage increase ever) to a record 33,710, while the total number of dwelling units commenced rose by 6.0%.

### ORIGINAL ESTIMATES

■ The total number of dwelling units commenced during the March quarter fell by 0.9% to 42,122. However, commencements of new private sector houses rose 4.9% to 30,913, a 38.0% increase from the March quarter 1999.